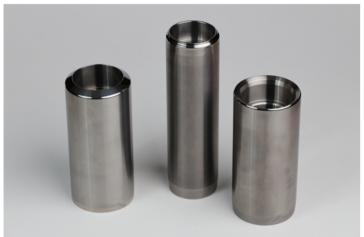

## **Examples of Tooling**

**Cupper Tooling** 

**Redraw Sleeves** 

**Redraw Dies** 

**Punches** 

**Punch Noses** 

**Extractors** 

**Dome Dies** 

**Wall Ironing Rings** 

**Punch Sleeve Spacers** 

**Hold-down Rings** 

**Retaining Bolts** 

**Trimming Heads** 

**Necking Dies** 

**Knockouts** 

**Miscellaneous Machine Parts** 