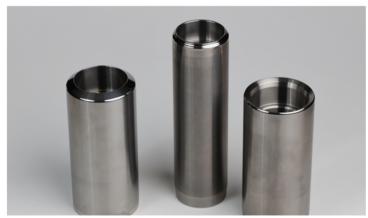

## **Examples of Tooling**

**Cupper Tooling** 

**Redraw Sleeves** 

**Redraw Dies** 

**Punches** 

**Punch Noses** 

**Extractors** 

**Dome Dies** 

**Wall Ironing Rings** 

**Punch Sleeve Spacers** 

**Hold-down Rings** 

**Retaining Bolts** 

**Trimming Heads** 

**Necking Dies** 

**Knockouts** 

**Miscellaneous Machine Parts** 